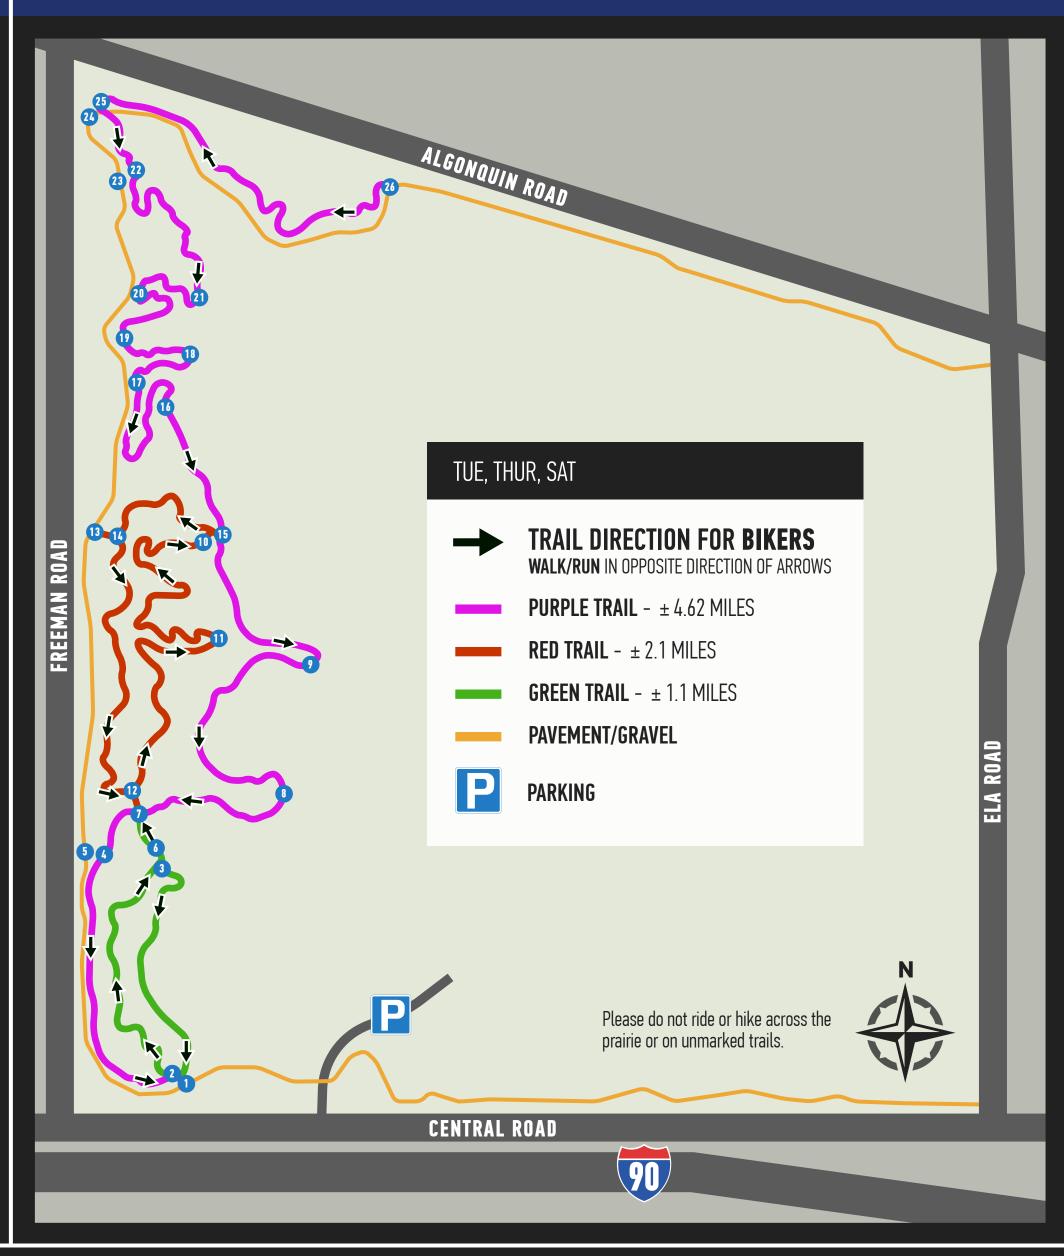

## TUESDAY, THURSDAY, SATURDAY TRAIL DIRECTION FOR BIKERS

WALK/RUN IN OPPOSITE DIRECTION OF MARKED SIGNAGE

Trails are multi-use. Please refer to directional signage for riding and hiking directions.

**UNAUTHORIZED TRAIL** BUILDING IS PROHIBITED Current trail conditions can be found at